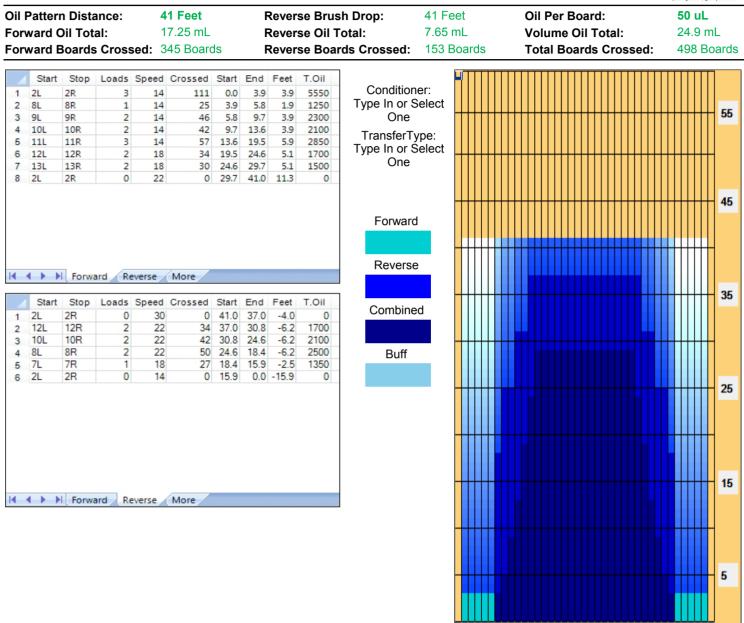

## 2021 USBC Junior Gold Youth Open

| Item<br>Description<br>Track Zone Ratio |                         |     |   | 3L-7L:18L-18R |                      |   |   |   |    | 8L-12L:18L-18R<br>Middle Track:Middle<br>1.69 |             |    |    |    |    |     | 13L-17L:18L-18R<br>Inside Track:Middle<br>1 |     |     |     |    |      | 18L-18R:17R-13R      |     |     |     |      |          |                     | 18L-18R:12R-8R |   |   |   |   |                      | 18L-18R:7R-3R |          |    |   |  |   |
|-----------------------------------------|-------------------------|-----|---|---------------|----------------------|---|---|---|----|-----------------------------------------------|-------------|----|----|----|----|-----|---------------------------------------------|-----|-----|-----|----|------|----------------------|-----|-----|-----|------|----------|---------------------|----------------|---|---|---|---|----------------------|---------------|----------|----|---|--|---|
|                                         |                         |     |   | 0             | Outside Track:Middle |   |   |   |    |                                               |             |    |    |    |    | e i |                                             |     |     |     |    |      | MIddle: Inside Track |     |     |     |      | Μ        | Middle:Middle Track |                |   |   |   |   | Middle:Outside Track |               |          |    |   |  |   |
|                                         |                         |     |   | 6.88          |                      |   |   |   |    |                                               |             |    |    |    |    |     |                                             |     |     |     |    |      |                      |     |     |     |      |          |                     | 1.69           |   |   |   |   |                      | 6.88          |          |    |   |  |   |
|                                         | Forward Oil Reverse Oil |     |   |               |                      |   |   |   |    |                                               |             |    |    |    |    |     |                                             |     |     |     |    |      |                      |     |     |     |      |          |                     |                |   |   |   |   |                      |               |          |    |   |  |   |
| 1500<br>1350                            |                         |     |   |               |                      |   |   |   |    |                                               |             |    |    |    |    |     |                                             |     |     |     |    |      |                      |     |     |     |      |          |                     |                |   |   |   |   |                      |               |          |    |   |  | - |
| 1200                                    |                         |     |   |               |                      |   |   |   | -  |                                               | -<br>-<br>- |    |    | -1 | -  | -   |                                             | 1   | }{  | †1  | }{ |      |                      |     | 1   |     | 1-1  | <u> </u> |                     |                |   |   |   | ‡ |                      |               |          |    |   |  | - |
| 900 -<br>750 -                          |                         |     |   |               |                      |   |   |   |    |                                               |             |    |    |    |    |     |                                             |     |     |     |    |      |                      |     |     |     |      |          | +<br>               | <br>  -        |   |   |   | + |                      |               |          | +  |   |  | - |
| 600 -                                   |                         |     |   |               |                      |   |   |   |    | 1                                             |             | -  |    |    |    |     |                                             |     |     |     |    |      |                      |     |     |     |      |          |                     |                |   |   |   | + |                      |               |          |    |   |  | - |
| 450 -<br>300 -                          |                         |     |   |               |                      |   |   | - | -  |                                               |             |    |    |    |    |     |                                             |     |     |     |    |      |                      |     |     |     |      |          |                     |                |   |   | - |   |                      |               |          |    |   |  | - |
| 150                                     |                         |     | Ľ | ļ             | ļ                    | ļ | Ì | ŀ | Į. | Ļ                                             |             |    | ļ  | ļ  | ļ  | ļ   |                                             | H   | H   |     |    |      |                      |     |     |     |      | H        | Ŀ,                  |                |   | ļ |   | Ŀ | Ľ                    | Ц             | <b>L</b> | Цļ | Ľ |  |   |
|                                         | 1                       | 1 2 | 3 | 4             | 5                    | 6 | 7 | 8 | 9  | 10                                            | 11          | 12 | 13 | 14 | 15 | 16  | 10                                          | 7 1 | 8 1 | 9 2 | 0  | 19 1 | 8 1                  | 7 1 | 6 1 | 5 1 | 4 1: | 3 1:     | 2 11                | 10             | 9 | 8 | 7 | 6 | 5                    | 4             | / 3      | 2  | 1 |  |   |